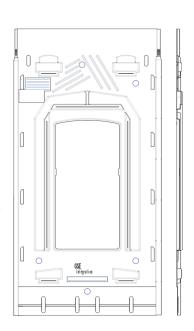

### **Technical Specs**

| Available Sizes : (in mm) | From 1635 to 1680 / 982 to 993 (Portrait / Landscape)<br>From 1635 to 1680 / 994 to 1002 (Portrait / Landscape)<br>1580 / 808 (Portrait / Landscape)<br>1575 / 1082 (Portrait / Landscape)<br>1559 / 1046 (Portrait / Landscape)<br>1575 / 1069 (Portrait / Landscape) |
|---------------------------|------------------------------------------------------------------------------------------------------------------------------------------------------------------------------------------------------------------------------------------------------------------------|
| Color                     | SILVER / BLACK (100% Recyclable)                                                                                                                                                                                                                                       |
| ■ Material                | PP – Aluminum – Stainless Steel (100% Recyclable)                                                                                                                                                                                                                      |
| ■ Temperature Range       | -20°C to 100°C (Vicat Softening Point: 148°C)                                                                                                                                                                                                                          |
| Slope                     | 10° to 50°                                                                                                                                                                                                                                                             |
| Weight                    | 2 to 3 kg / m <sup>2</sup>                                                                                                                                                                                                                                             |
| Warranty                  | 10 Years                                                                                                                                                                                                                                                               |