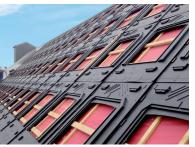

## GSE INTEGRATION KIT

In-Roof Integrated PV system for traditional Photovoltaic Panels

# Simple, Quick, Aesthetic, Lightweight, Waterproof and Inexpensive

#### Developed by installers for installers, the GSE Integration Kit offers sizeable advantages:

- Easy to install
- Quick to mount: installation time is very valuable to professional installers and we kept that in mind when designing our kit (a 3kW System installed in 3 hours)
- Lightweight and easy to transport
- Completely Waterproof: ensures a complete watertightness of the PV System
- Flexible: achieve any desired configuration type (landscape, portrait, U-Shape, Pyramid etc), on any roof type
- Shock Resistant
- Climate Resistant (from -20C to 100C)
- Fits most existing PV modules
- 100% Recyclable
- Inexpensive: GSE integration kit is to date the most cost efficient In-Roof PV System on the market, making it ideal for roof retrofits and new construction.