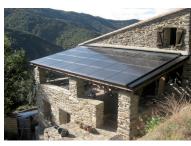

#### Developed by installers for installers, the GSE Integration Kit offers sizeable advantages:

- Easy to install
- Quick to mount: installation time is very valuable to professional installers and we kept that in mind when designing our kit (a 3kW System installed in 3 hours)
- Lightweight and easy to transport
- Completely Waterproof: ensures a complete watertightness of the PV System
- Flexible: achieve any desired configuration type (landscape, portrait, U-Shape, Pyramid etc), on any roof type
- Shock Resistant
- Climate Resistant (from -20C to 100C)
- Fits most existing PV modules
- 100% Recyclable
- Inexpensive: GSE integration kit is to date the most cost efficient In-Roof PV System on the market, making it ideal for roof retrofits and new construction.