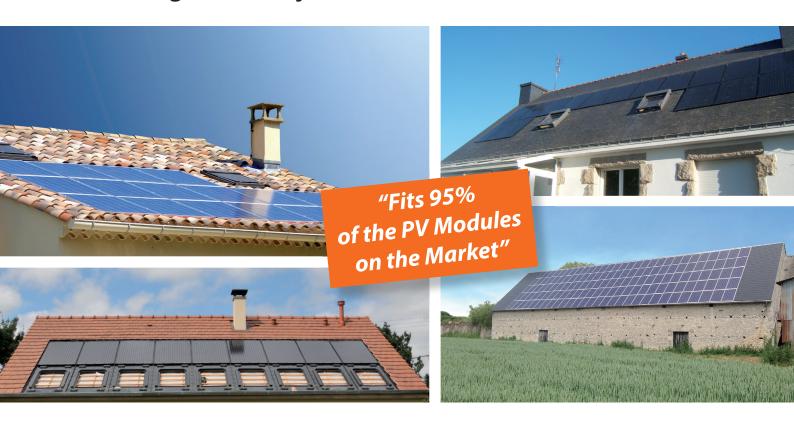

#### Developed by installers for installers, the GSE Integration Kit offers sizeable advantages:

- Easy to install
- Quick to mount: installation time is very valuable to professional installers and we kept that in mind when designing our kit (a 3kW System installed in 3 hours)
- Lightweight and easy to transport
- Completely Waterproof: ensures a complete watertightness of the PV System
- Flexible: achieve any desired configuration type (landscape, portrait, U-Shape, Pyramid etc), on any roof type
- Shock Resistant
- Climate Resistant (from -20C to 100C)
- Fits most existing PV modules
- 100% Recyclable
- Inexpensive: GSE integration kit is to date the most cost efficient In-Roof PV System on the market, making it ideal for roof retrofits and new construction.