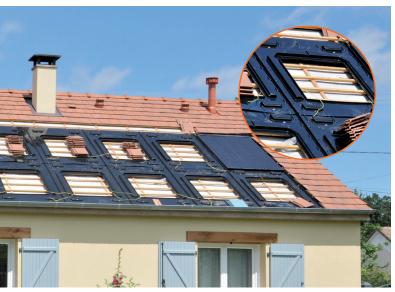

#### Developed by installers for installers, the GSE Integration Kit offers sizeable advantages:

- Easy to install
- Quick to mount: installation time is very valuable to professional installers and we kept that in mind when designing our kit (a 3kW System installed in 3 hours)
- Lightweight and easy to transport
- Completely Waterproof: ensures a complete watertightness of the PV System
- Flexible: achieve any desired configuration type (landscape, portrait, U-Shape, Pyramid etc), on any roof type
- Shock Resistant
- Climate Resistant (from -20C to 100C)
- Fits most existing PV modules
- 100% Recyclable
- Inexpensive: GSE integration kit is to date the most cost efficient In-Roof PV System on the market, making it ideal for roof retrofits and new construction.